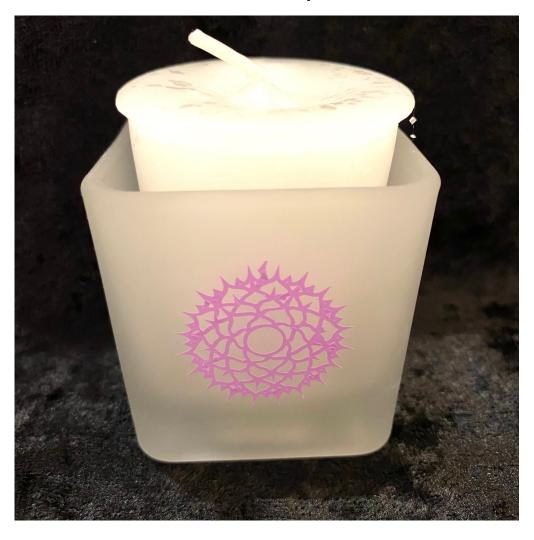

## **Crown Chakra Frosted Votive Cup**

Crown Chakra (7th/Sahasrara): Divinity, Source, Guidance, Connection to Spirit, Ancient Knowledge, Spiritual Awareness or Awakening, Intelligence

Rating: Not Rated Yet

## Description

Crown Chakra (7th/Sahasrara): Divinity, Source, Guidance, Connection to Spirit, Ancient Knowledge, Spiritual Awareness or Awakening, Intelligence

Our line of Votive Cups have been crafted to honor this wondrous mystery path that is full of learning & wonder. They are designed to bring honor and/or enhance your magick within your sacred space.

Our frosted square cups are approximately 2.5" by 2.5" and can hold a tea light or votive sized candle.