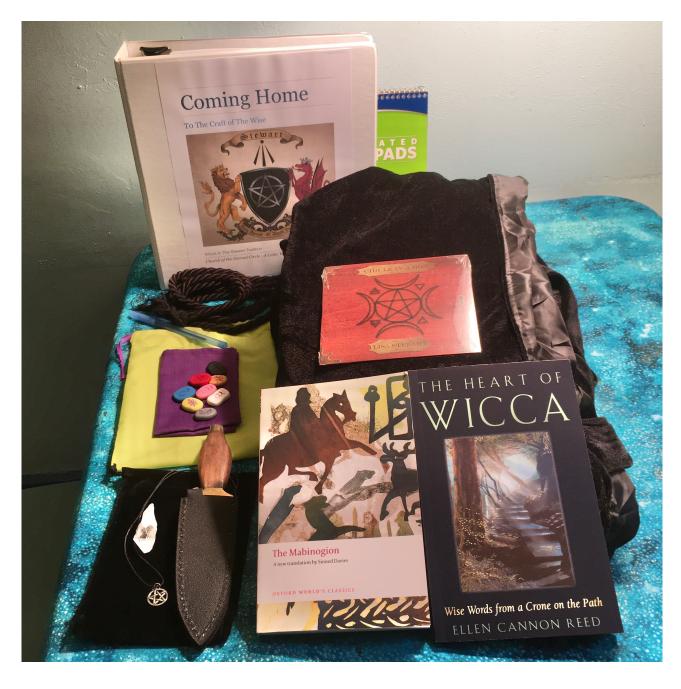

Please indicate whether you wish us to ship your materials, or if you are able to pick them up at the store, by choosing the appropriate shiiping method at checkout.

Domestic shipping is free for all materials, but distance learning students outside of the USA are responsible for international shipping (and customs charges, if applicable).