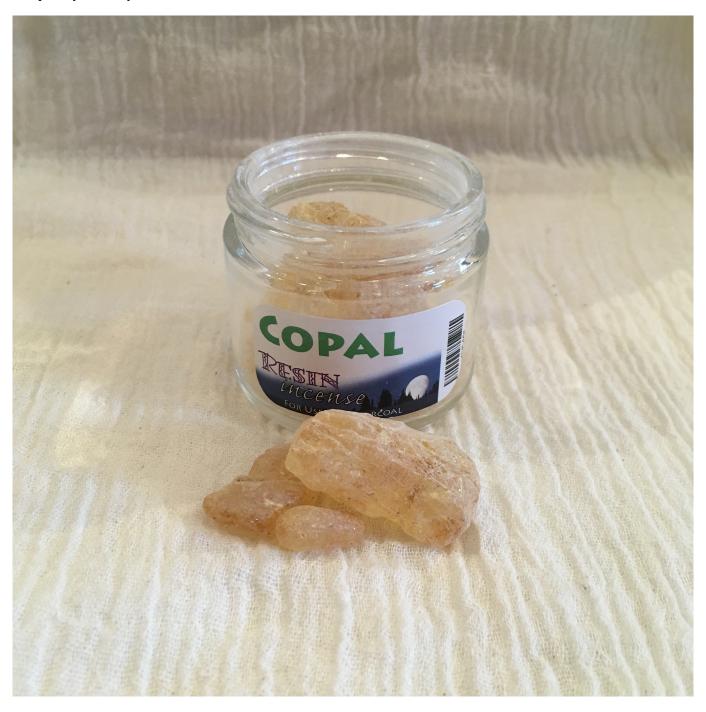

## Copal (Resin)

Love, purification, consecration, contact with other planes.

Rating: Not Rated Yet **Price** Salesprice with discount

1 / 2

| Sales price \$10.0 | $\cap$ |
|--------------------|--------|

Sales price without tax \$10.00

Tax amount

Ask a question about this product

Description

Copal (Resin) - Love, purification, consecration, contact with other planes.

Our resins are sold in 2 ounce glass jars. Weights vary from half an ounce to 2 ounces, depending on the density of the resin. Just enough to use as a spell ingredient or as part of your own created incense.