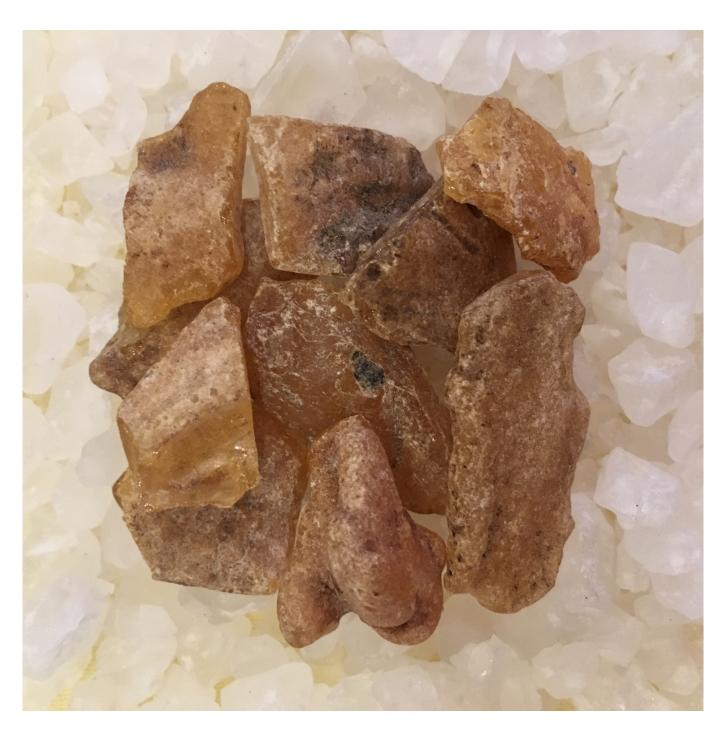

## Copal, Natural #3 (.25 - 1 inch grit)

(Young amber) Increases one's awareness of one's own individuality.

Rating: Not Rated Yet

Price

Salesprice with discount

Sales price \$3.00

Sales price without tax \$3.00

Tax amount

24 h

2 / 3

Ask a question about this product

Description

(Young amber) Increases one's awareness of one's own individuality.

Suggested Chakra: Solar Plexus.

Color: Light Amber.

Sized: Medium Large Rough Pieces. Excellent Value. Size: .25" - 1" grit