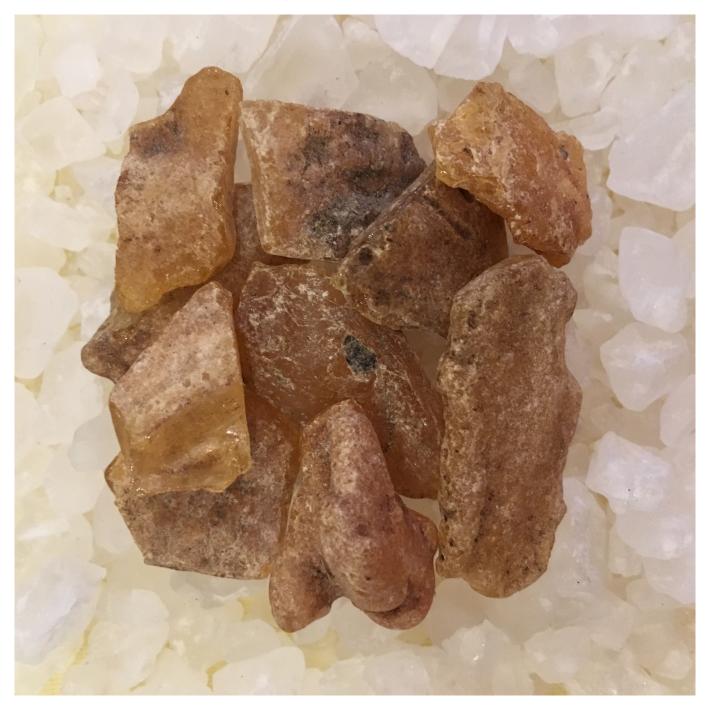

## Copal, Natural #3 (.25 - 1 inch grit)

(Young amber) Increases one's awareness of one's own individuality.

Rating: Not Rated Yet

Price

Salesprice with discount

Sales price \$3.00

Sales price without tax \$3.00

Tax amount

24 h

2 / 3

Ask a question about this product

Description

(Young amber) Increases one's awareness of one's own individuality.

Suggested Chakra: Solar Plexus.

Color: Light Amber.

Sized: Medium Large Rough Pieces. Excellent Value. Size: .25" - 1" grit