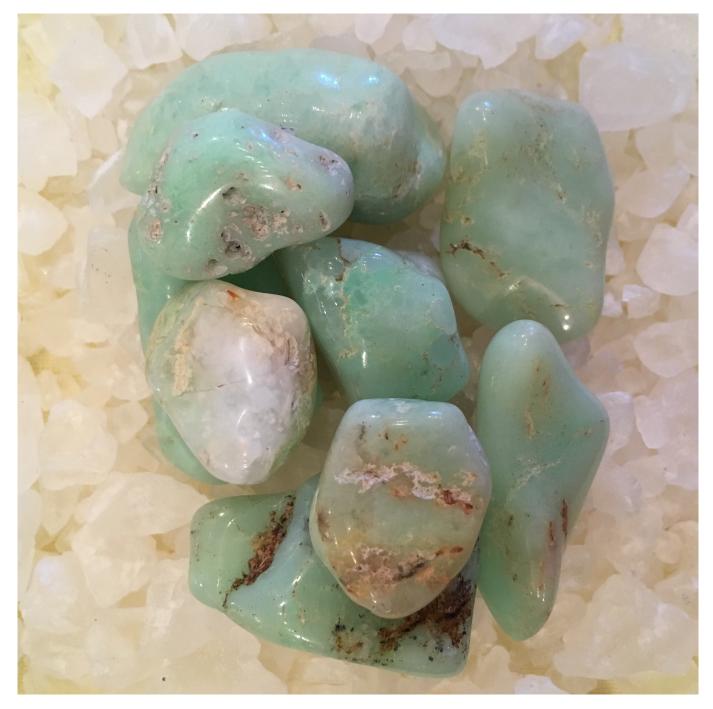

## Chrysoprase, Tumbled #5 (1 - 2 inch grit)

Luck, success, protection and friendship, promotes hope and instills insight, promotes love of truth

Rating: Not Rated Yet **Price** Salesprice with discount

## Luck, success, protection and friendship, promotes hope and instills insight, promotes love of truth

Suggested Chakra: Heart.

Color: Bright teal/green.

**Folklore & Uses**: Brings new friends. A good luck stone. Use with Pink Botswana Agate to bring new friends and lasting relationships. Carry this crystal in a mojo with Patchouli leaf to enhance its powers of attraction. This is also a good stone to promote justice and fair play. Chrysoprase assists with meditative states, draws out talents & stimulates creativity, encourages fidelity, calming, openness, overcomes impulsive or compulsive thoughts/actions, forgiveness, compassion, heals co-dependence.

Sized: Large Tumbled Pieces. Excellent Value. Size: 1 - 2" grit

\* As you may know, crystals can come in a variety of shapes, sizes and colors - each piece is composed of various minerals which depending on the pockets during the tumbling process some may be colored differently. It is truly amazing that these beautiful items come from mother earth herself. We take great care in sizing and pricing our crystals and will work to ensure that the right crystals find their way home to you! Sizes and coloring may vary.