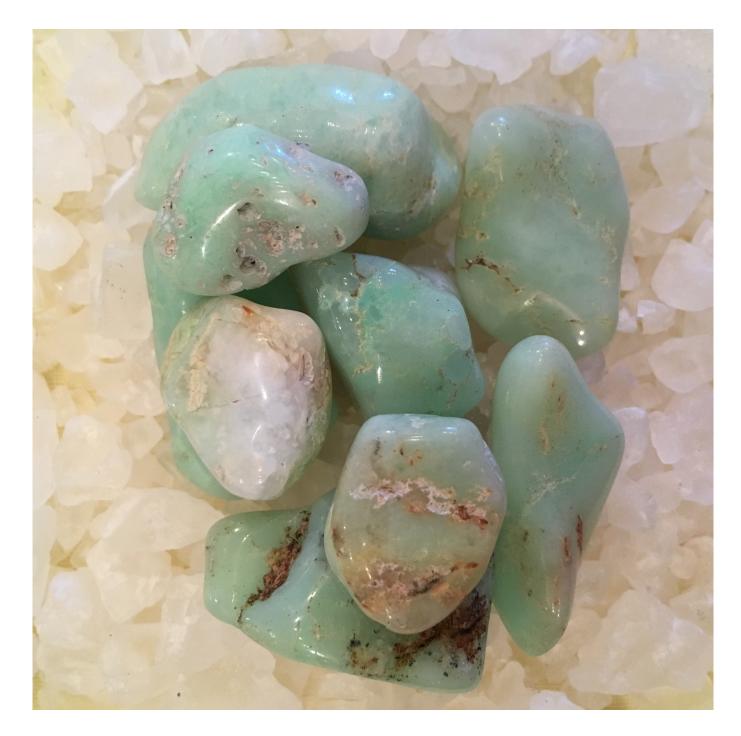

## Chrysoprase, Tumbled #5 (1 - 2 inch grit)

Luck, success, protection and friendship, promotes hope and instills insight, promotes love of truth

Rating: Not Rated Yet **Price** Salesprice with discount

## Luck, success, protection and friendship, promotes hope and instills insight, promotes love of truth

Suggested Chakra: Heart.

Color: Bright teal/green.

**Folklore & Uses**: Brings new friends. A good luck stone. Use with Pink Botswana Agate to bring new friends and lasting relationships. Carry this crystal in a mojo with Patchouli leaf to enhance its powers of attraction. This is also a good stone to promote justice and fair play. Chrysoprase assists with meditative states, draws out talents & stimulates creativity, encourages fidelity, calming, openness, overcomes impulsive or compulsive thoughts/actions, forgiveness, compassion, heals co-dependence.

Sized: Large Tumbled Pieces. Excellent Value. Size: 1 - 2" grit

\* As you may know, crystals can come in a variety of shapes, sizes and colors - each piece is composed of various minerals which depending on the pockets during the tumbling process some may be colored differently. It is truly amazing that these beautiful items come from mother earth herself. We take great care in sizing and pricing our crystals and will work to ensure that the right crystals find their way home to you! Sizes and coloring may vary.