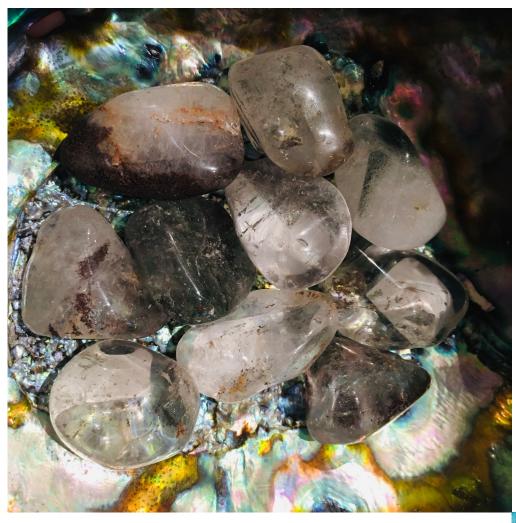

## Chlorite, Tumbled #3 (.5 - 1 inch grit)

Overwhelming positive energy, essential psychic defense tool.

Rating: Not Rated Yet

Price

Salesprice with discount

Sales price \$3.00

Sales price without tax \$3.00

**Folklore & Uses**: Overwhelming positive energy. Use with Amethyst, Carnelian and black Tourmaline to create a psychic self-defense kit. Chlorite by itself lends such a strong positive energy that no bad wishes can challenge it.

Sized: Small Medium Tumbled Pieces. Excellent Value. Size: .5" - 1" grit