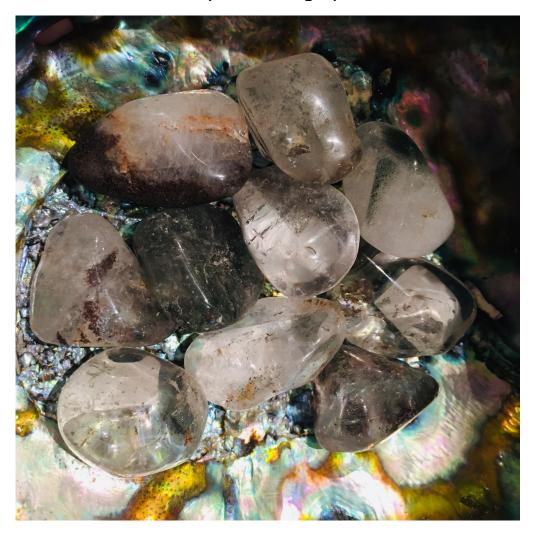

## Chlorite, Tumbled #3 (.5 - 1 inch grit)

Overwhelming positive energy, essential psychic defense tool.

Rating: Not Rated Yet

Price

Salesprice with discount

Sales price \$3.00

Sales price without tax \$3.00

**Folklore & Uses**: Overwhelming positive energy. Use with Amethyst, Carnelian and black Tourmaline to create a psychic self-defense kit. Chlorite by itself lends such a strong positive energy that no bad wishes can challenge it.

Sized: Small Medium Tumbled Pieces. Excellent Value. Size: .5" - 1" grit