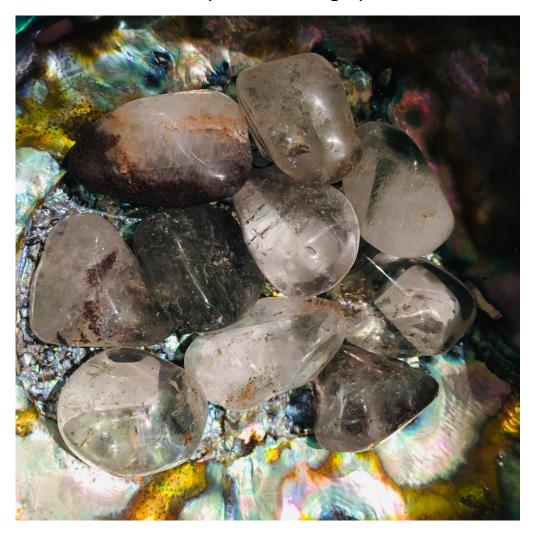

## Chlorite, Tumbled #4 (.75 - 1.5 inch grit)

Overwhelming positive energy, essential psychic defense tool.

Rating: Not Rated Yet

Price

Salesprice with discount

Sales price \$4.00

Sales price without tax \$4.00

Tax amount

24 h

Ask a question about this product

Description

2 / 3

Overwhelming positive energy, essential psychic defense tool.

Suggested Chakra: Crown

Color: Clear with green, moss-like inclusions

Sized: Small Medium Tumbled Pieces. Excellent Value. Size: .75" - 1.5" grit