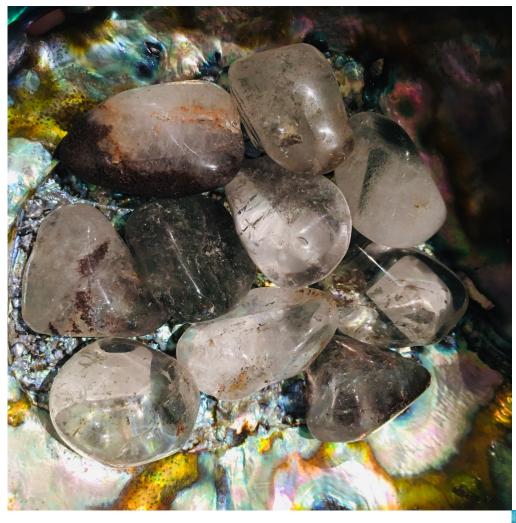

## Chlorite, Tumbled #4 (.75 - 1.5 inch grit)

Overwhelming positive energy, essential psychic defense tool.

Rating: Not Rated Yet

Price

Salesprice with discount

Sales price \$4.00

Sales price without tax \$4.00

Tax amount

24 h

Ask a question about this product

Description

2 / 3

Overwhelming positive energy, essential psychic defense tool.

Suggested Chakra: Crown

Color: Clear with green, moss-like inclusions

Sized: Small Medium Tumbled Pieces. Excellent Value. Size: .75" - 1.5" grit