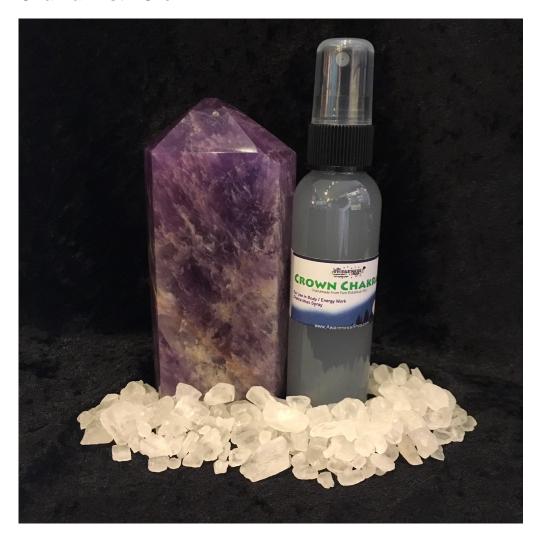

## **Chakra Mist - Crown**

1 / 3

For Use in Body/Energy Work - Crown Chakra - Spiritual Connection

Rating: Not Rated Yet

Price

Salesprice with discount

Sales price \$10.00

Sales price without tax \$10.00

## Description

For Use in Body/Energy Work - Crown Chakra - Spiritual Connection

Use to energize or balance this chakra. At the Awareness Shop we strive to hand 'craft' as many of our items as possible to ensure that they are

2 / 3

made to the greatest specifications. These mists are handmade from pure herbal extracts.

Approx. 4 Fluid Ounces