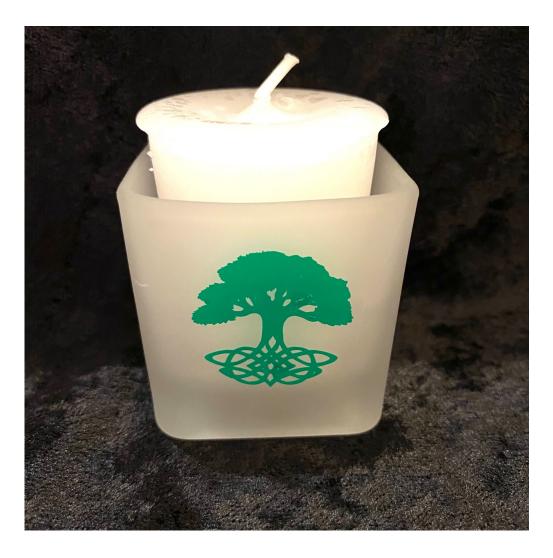

## **Celtic Tree Frosted Square Votive Cup**

A Celtic Tree, As above - so below, as within - so without, as the universe - so the soul...

Rating: Not Rated Yet **Price** 

Salesprice with discount

Sales price \$5.00

## Description

A Celtic Tree, As above - so below, as within - so without, as the universe - so the soul...

Our line of Votive Cups have been crafted to honor this wondrous mystery path that is full of learning & wonder. They are designed to bring honor and/or enhance your magick within your sacred space.

Our frosted square cups are approximately 2.5" by 2.5" and can hold a tea light or votive sized candle.

2 / 3