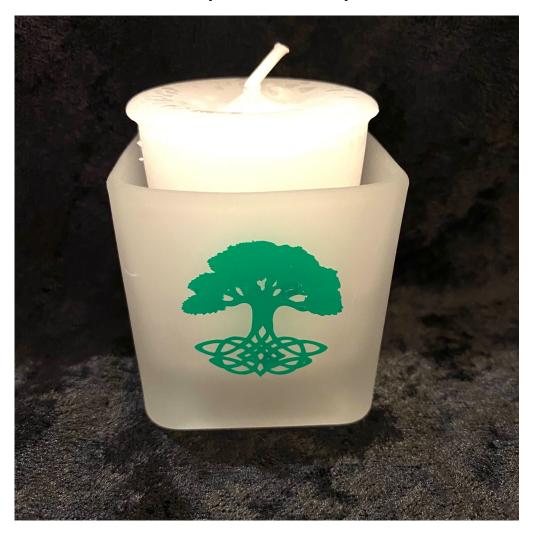

## **Celtic Tree Frosted Square Votive Cup**

A Celtic Tree, As above - so below, as within - so without, as the universe - so the soul...

Rating: Not Rated Yet **Price** 

Salesprice with discount

Sales price \$5.00

## Description

A Celtic Tree, As above - so below, as within - so without, as the universe - so the soul...

Our line of Votive Cups have been crafted to honor this wondrous mystery path that is full of learning & wonder. They are designed to bring honor and/or enhance your magick within your sacred space.

Our frosted square cups are approximately 2.5" by 2.5" and can hold a tea light or votive sized candle.

2 / 3