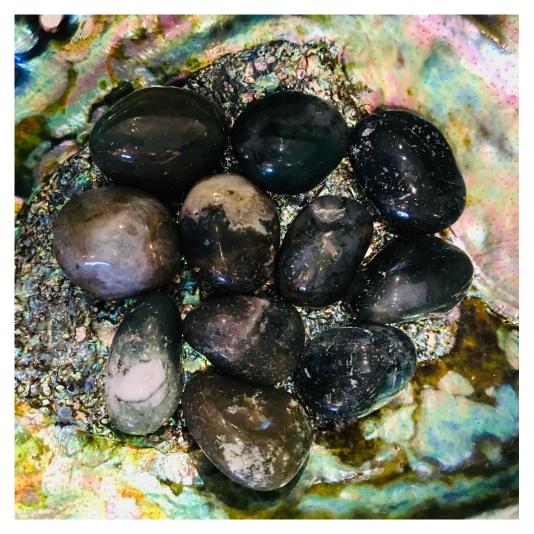

## Agate, Moss, Tumbled #3 (.5 - 1 inch grit)

Connects one to nature, great for someone who is stuck inside.

Rating: Not Rated Yet

Price

Salesprice with discount

Sales price \$3.00

Sales price without tax \$3.00

Tax amount

24 h

Ask a question about this product

Description

2 /

Connects one to nature, great for someone who is stuck inside.

Suggested Chakra: Base.

Color: Clear/white with deep green, moss-like, inclusions

**Folklore & Uses**: Connects you to nature; a great stone for those stuck indoors. Carry this as a pocket rock if you find yourself stuck indoors for long hours; especially if you cannot see outside. This stone can also be used along with River Bed Quartz or Fairy Cross Stone (Andalusite) to entice elementals.

Sized: Medium Large Tumbled Pieces. Excellent Value. Ideal for use as a Pocket Rock. Approx. Size: .5 - 1" grit