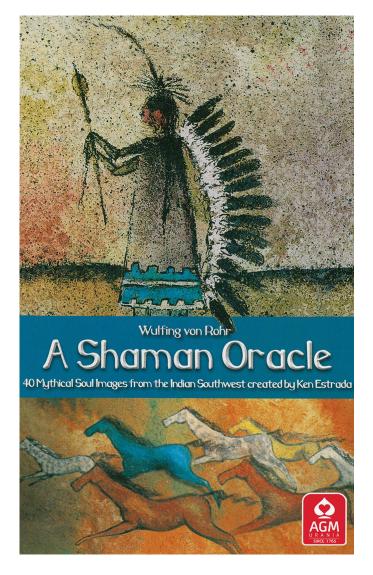

In a sensitive manner, author and artist convey many aspects of the background and various ways to access the Path of the Shaman based on sound mythological, spiritual and historic foundations. The illustrated guidebook provides more information about the origin and meaning of the 40 symbols and images, and also offers instructions for several methods of laying out the cards and interpreting them. Reading and performing the brief rituals and practical exercises will allow you to experience more of the power of these symbols.

Includes 40 cards, 180-page full color instruction booklet and spreadsheet.